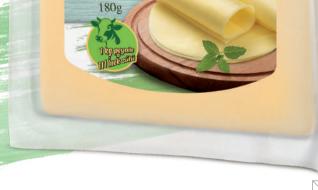

KASHKAVAL CHEESE

Our quality kashkaval cheese is a true connoisseur's delight, boasting a rich, nutty flavor and a texture that melts in your mouth. Crafted with precision and aged to perfection, it's a testament to the artistry of cheesemaking, making it the perfect choice for those who sayor the finest in cheese.

Net Weight: Gross Weight: 0.180 kg 0.190

Cheese origin: Turkey, Bulgaria, Romania, Serbia

Cheese type: Semi-hard

Flavor profile: Slightly salty, Pleasant tang, Nutty Texture: Semi-soft and slightly elastic to firmer

akbey

Kaskaval Cheese

Brânzâ Kashkaval Queso Kashkaval

Geleneksel
Olgunlaştırılmış
Tam Yağlı

Pcs \_\_\_\_\_\_

30 72 6 kg 410 kg ABC & ZOO CHEESES

Our whimsical cheeses, shaped into playful forms that kids adore, are not only fun but also a nutritious treat. With reduced salt and packed with essential proteins and calcium, they make snacking a delightful and healthy adventure for your little ones.