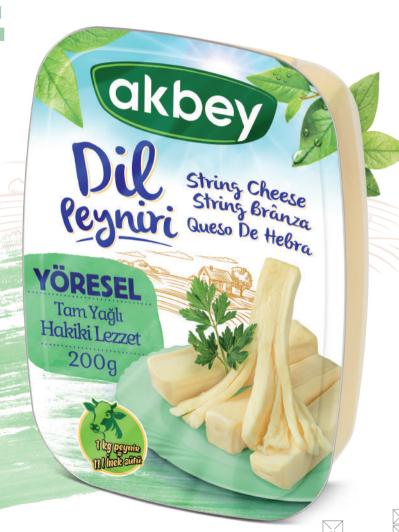

12

3,6 kg

Gross Weight

Boxes in Pallet

80 320 kg STRING CHEESE

String cheese, a playful and savory delight, is a testament to the fun side of cheesemaking. Its stretchy texture and mild, milky taste make it a perfect on-the-go snack or a whimsical addition to your favorite dishes.

Net Weight: 0.200 kg 0.210

Cheese origin: Armenia, Georgia, Turkey

Cheese type: **Semi-hard** Flavor profile: **Mild, Milky flavor** 

Texture: Stringy, and fibrous. Easy pulling into strings

Boxes in Pallet

YÖRESEL

Tam Yağlı Hakiki Lezzet 200g

Braided Cheese Branza impletita Queso Trenzado

Boxes in Pallet

MIXED CHESES

Our combination of three cheeses, is a symphony of flavors and textures that will elevate your culinary creations. With its rich and milky notes, it adds depth and indulgence to your dishes, making each bite a delightful journey through the world of cheese.