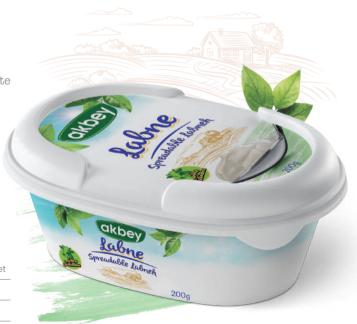

#### **LABNE**

With its velvety texture and delicate flavor, our spreadable labneh is perfect as a versatile spread or a key ingredient in both savory and sweet dishes. Its mild taste and creamy consistency make it a delightful addition to any meal.

palm oil free

Net Weight: 0,200 kg 0,210

Cheese origin: Turkey, Lebanon Cheese type: Soft Flavor profile: Milky, Mild Texture: Smooth, Spreadable

Boxes in Pallet

| Pcs          | 12       | 96     |
|--------------|----------|--------|
| Gross Weight | 2,520 kg | 242 kg |