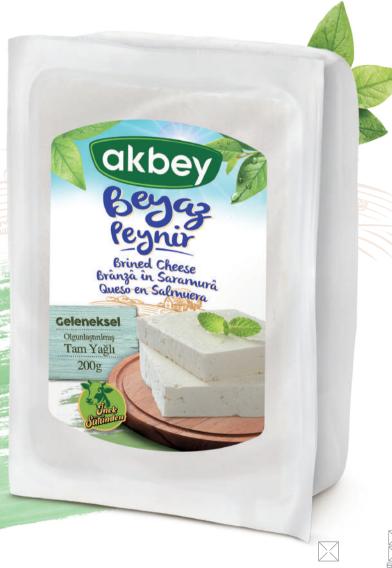

Our brined cheese, a testament to time-honored cheese-making traditions, is a savory masterpiece waiting to be savored. Immerse your taste buds in the rich, salty embrace of this cheese, and you'll discover a world of flavor that only expert craftsmanship and patience can create.

Net Weight: Gross Weight: 0.200 kg 0.210

Cheese origin: Turkey, Bulgaria, Greece

Cheese type: Feta type, Soft

Flavor profile: Mildly tangy and salty

Texture: Crumbly and slightly grainy texture

Products in Box