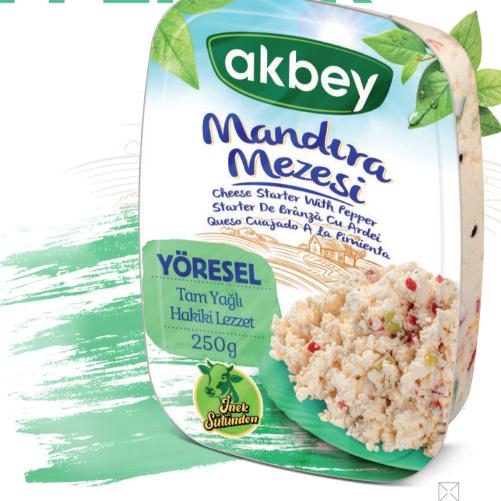

YÖRESEL Tam Yağlı Kolay Erir 200g

Products in Box

Boxes in Pallet

Gross Weight

8 80 1,680 kg 160 kg CHESE STARTER WITH PEPER

Our cheese starter is a harmonious blend of creamy cottage cheese and the bold kick of peppers. With each delectable bite, you'll experience a perfect balance of smooth, dairy richness and a delightful spicy twist, making it an irresistible addition to your culinary adventures.

Cheese origin: Turkey, Lebanon

Cheese type: Soft

Flavor profile: Mild, Milky, aromatic

Texture: Creamy

Products in Box

Boxes in Pallet

Pcs Gross Weight

12 80 3,2 kg 256 kg BRINED CHESE