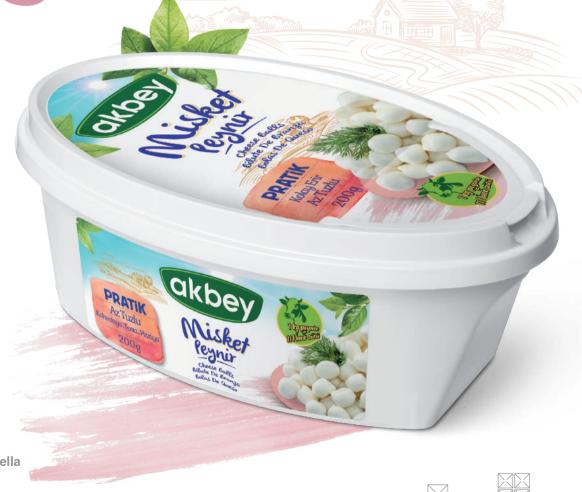

Pcs Gross Weight

8 80 1,680 kg 160 kg SHALLA CHESE

Shallal cheese offers a delightful snacking experience with its elastic strings and delicious mozzarella character. This fun cheese is a perfect snack for kids and adults, or a great tasty option cooked with different meals.

Cheese origin: Turkey, Georgia

Cheese type: semi-hard, String cheese

Flavor profile: Mild and slightly salty profile

Texture: Firm and slightly elastic stingy texture

akbey

Shallal Cheese Branza Shallal

Queso De Shallal

YÖRESEL Tam Yağlı Kolay Erir 200g

Products in Box

Boxes in Pallet

Gross Weight

8 80 1,680 kg 160 kg CHESE STARTER WITH PEPER

Our cheese starter is a harmonious blend of creamy cottage cheese and the bold kick of peppers. With each delectable bite, you'll experience a perfect balance of smooth, dairy richness and a delightful spicy twist, making it an irresistible addition to your culinary adventures.