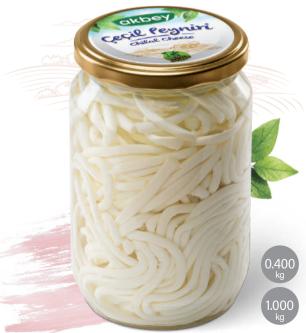

#### **CHILAL CHEESE**

Chilal is a full-fat string cheese, similar in texture to mozzarella, made from pasteurized cow's milk. It features a firm, smooth consistency, offering a salty, chewy bite with a hint of smoky flavor. Perfect for those who enjoy a bold, savory cheese experience.

palm oil free

Cheese origin: Middle Eastern cuisine

Cheese type: Semi-hard Flavor profile: Salty

Texture: Slightly elastic to firmer

Gross Weigh

|              | FIOUUCIS III DOX | DOXES III Falle |  |  |
|--------------|------------------|-----------------|--|--|
| Pcs          | 12               | 64              |  |  |
| Gross Weight | 13,200 kg        | 845 kg          |  |  |