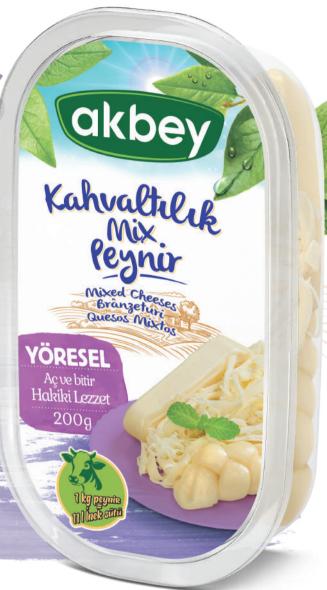

YÖRESEL

Tam Yağlı Hakiki Lezzet 200g

Braided Cheese Branza impletita Queso Trenzado

Boxes in Pallet

MIXED CHESES

Our combination of three cheeses, is a symphony of flavors and textures that will elevate your culinary creations. With its rich and milky notes, it adds depth and indulgence to your dishes, making each bite a delightful journey through the world of cheese.