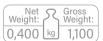

Net Weight: Gross Weight: 0.400 kg 0.620

Cheese origin: Turkey Cheese type: Soft Flavor profile: Milky, Mild Texture: Smooth, Spreadable

Products in Box Boxes in Pallet

| Pcs   | 12       | 42     |
|-------|----------|--------|
| eight | 7,440 kg | 312 kg |