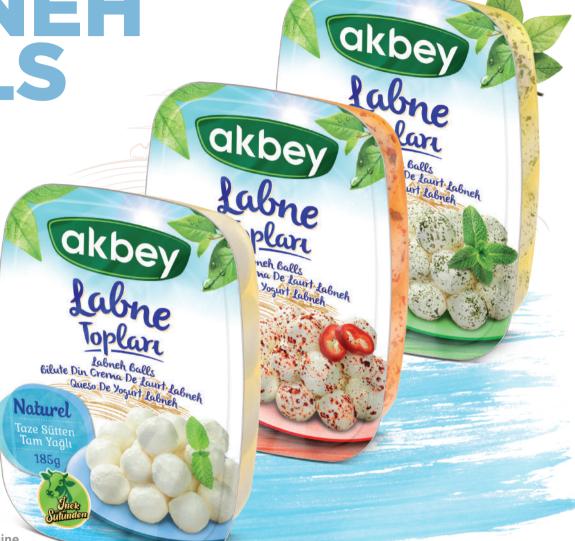

LABNEH BALLS

Labneh cheese, the jewel of Middle Eastern cuisine, is a lusciously creamy delight that's the essence of simplicity and flavor. Its silky texture and delicate tang make it a versatile indulgence, perfect for spreading on warm bread or adding a touch of Mediterranean charm to any dish.

Net S Gross Weight: 0.185 kg 0.300

Cheese origin: Middle Eastern cuisine

Cheese type: Soft cheese

Flavor profile: Mildly tangy. Creamy yogurt Texture: Smooth, creamy, and luxurious

3 months

Products in Box