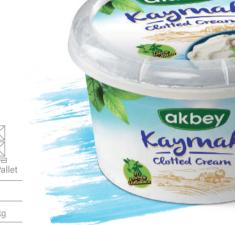

## NEW PRODUCTS

**CLOTTED CREAM (KAYMAK)** 

Our Turkish-style clotted cream boasts a rich 40% fat content, made entirely from 100% cow's milk. This luxurious treat is carefully crafted to create a smooth and indulgent texture. Perfect for spreading, adding to desserts or as a topping to enhance your favorite dishes.

Net Weight: 0,200 kg Gross Weight: 0,210

Cheese origin: Turkey
Cheese type: Soft
Flavor profile: Milky, Creamy

Texture: Smooth, Creamy and Spreadable

Products in Box Boxes in Pallet

 $\begin{array}{c} \text{Pcs} & 12 & 156 \\ \text{Gross Weight} & 2,520 \, \text{kg} & 400 \, \text{kg} \end{array}$ 