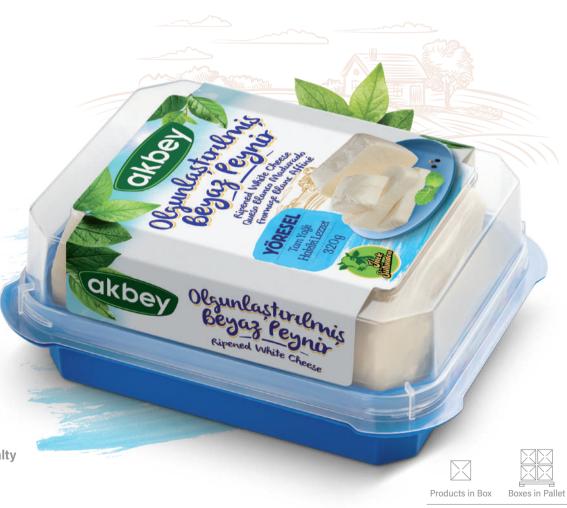

# RIPENED WHITE CHESE

Our ripened cheese is a testament to the art of patient aging, where time transforms fine cheese into a flavorful masterpiece. With each bite, you'll savor the rich complexity and distinct character that can only be achieved through the passage of time and meticulous craftsmanship.

Net Weight: 0.320 kg 0.350

Cheese origin: Turkey, Bulgaria Cheese type: Semi-hard

Flavor profile: Mildly tangy and salty

Texture: Soft to Semi-hard

68

263 kg

10 3,5 kg

Gross Weight