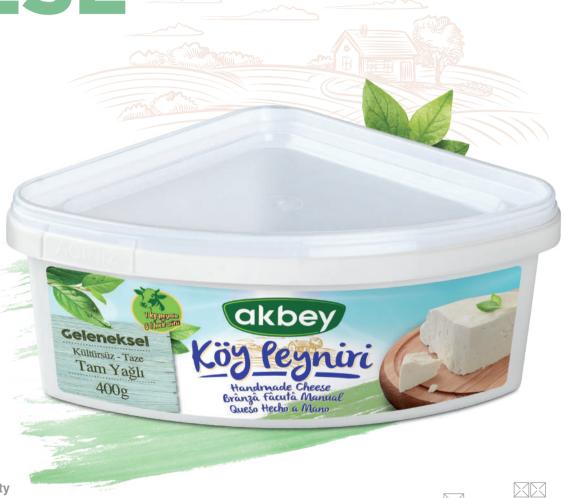

## HANDMADE CHEESE

Our handmade brined cheese is a rustic delight, crafted with the utmost care and simplicity. This cheese captures the essence of traditional cheesemaking. offering a pure, salty tang that's a testament to its artisanal roots.